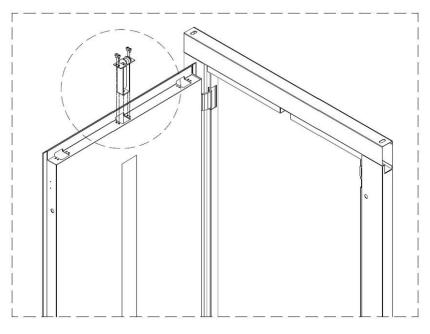

# **4.1.** Assembly of Landing Door Locking Device and Door Closer

Figure 4

As it described in figure assemble door closer into the door leaf and assemble it by using screw.

Figure 5

Ensure that placed locking device correctly into the door frame as it described in figure and then assemble by using screw.