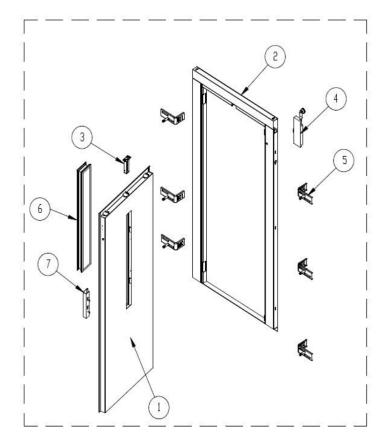

# 3. Parts List

| No | Part Description |  |  |  |  |  |
|----|------------------|--|--|--|--|--|
| 1  | 1 Door Leaf      |  |  |  |  |  |
| 2  | Door Frame       |  |  |  |  |  |
| 3  | Door Closer      |  |  |  |  |  |
| 4  | Door Lock        |  |  |  |  |  |
| 5  | Bracket          |  |  |  |  |  |
| 6  | Glazing Frame    |  |  |  |  |  |
| 7  | Door Grib        |  |  |  |  |  |