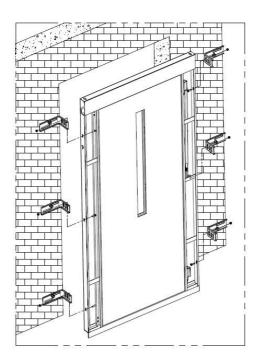

# 4.2. Assembly of Brackets and Landing Door

Location of brackets is shown in figure 7. Mount brackets on wall according to in figure 7. Then as it described in figure 8 fix landing door with wall.

Figure 6

Figure 7

Figure 8

Figure 9

As it described in figures assemble aluminium door grip and glazing frame with door leaf by using fastening.

8

Ankara Caddesi 13. Km No:77 Kestel/Bursa

Tel: +90 224 373 10 00 Fax: +90 224 373 10 05