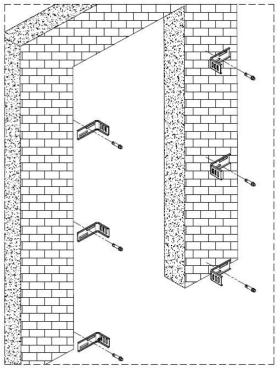

# 4.2. Assembly of Brackets and Landing Door

Location of brackets is shown in figure 7. Mount brackets on wall according to in figure 7. Then as it described in figure 8 fix landing door with wall.

Figure 6