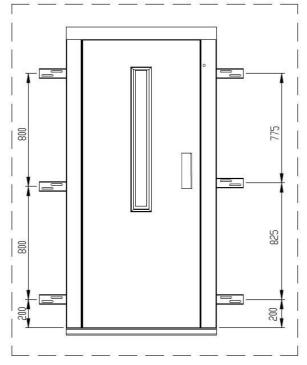

# 4.2. Assembly of Brackets and Landing Door

Location of brackets is shown in figure 7. Mount brackets on wall according to in figure 7. Then as it described in figure 8 fix landing door with wall.

Figure 6