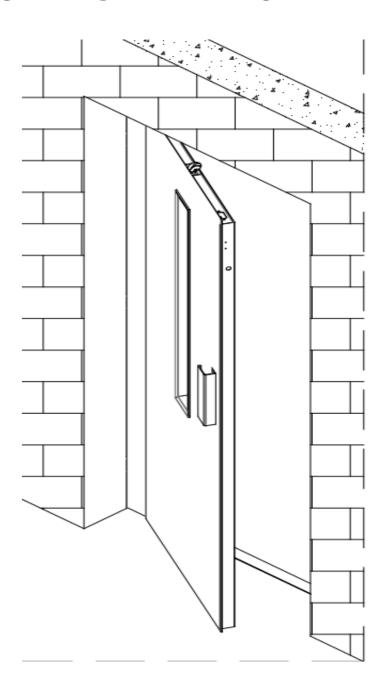

#### 1. Introduction

This guide is explaining how to assemble semi-automatic landing door which was produced by HKS Has Asansör A.Ş. Also we prepared this manual step by step to simplify installation of car frame for our valuable customer.

For easy installation please read this manual carefully before installation and follow instruction step by step. It includes important information and clues. This guide was prepared for general car frame and counterweight model. Please contact the manufacturer for models with varying. This guide was prepared for general car frame and counterweight model. Please contact the manufacturer for models with varying.