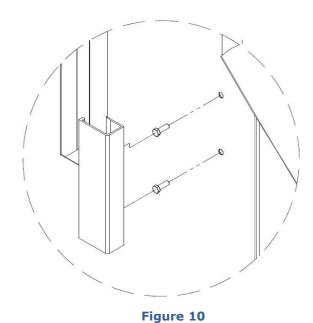

# 4.2. Assembly of Brackets and Landing Door

Location of brackets is shown in figure 7. Mount brackets on wall according to in figure 7. Then as it described in figure 8 fix landing door with wall.

Figure 6

Figure 7

Figure 8

Figure 9

As it described in figures assemble aluminium door grip and glazing frame with door leaf by using fastening.

8

Ankara Caddesi 13. Km No:77 Kestel/Bursa

Tel: +90 224 373 10 00 Fax: +90 224 373 10 05