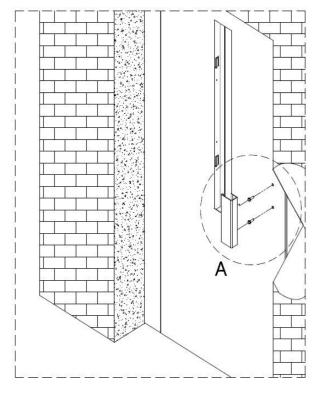

# 4.2. Assembly of Brackets and Landing Door

Location of brackets is shown in figure 7. Mount brackets on wall according to in figure 7. Then as it described in figure 8 fix landing door with wall.

Figure 6

Figure 7

Figure 8

Figure 9

As it described in figures assemble aluminium door grip and glazing frame with door leaf by using fastening.

8

Ankara Caddesi 13. Km No:77 Kestel/Bursa

Tel: +90 224 373 10 00 Fax: +90 224 373 10 05