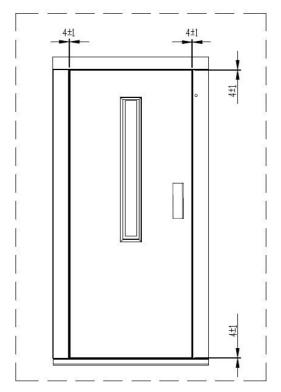

Figure 2

Adjust clearance as 4 mm between door frame and door leaf by hinge.

Figure 3