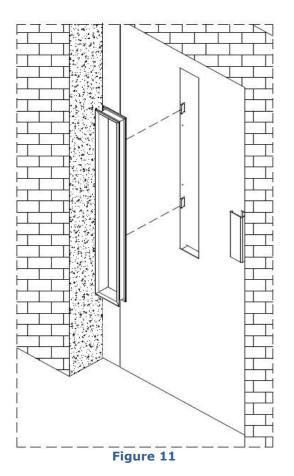

# 4.2. Assembly of Brackets and Landing Door

Location of brackets is shown in figure 7. Mount brackets on wall according to in figure 7. Then as it described in figure 8 fix landing door with wall.

Figure 6

Figure 7

Figure 8

Figure 9

As it described in figures assemble aluminium door grip and glazing frame with door leaf by using fastening.

8

Ankara Caddesi 13. Km No:77 Kestel/Bursa

Tel: +90 224 373 10 00 Fax: +90 224 373 10 05