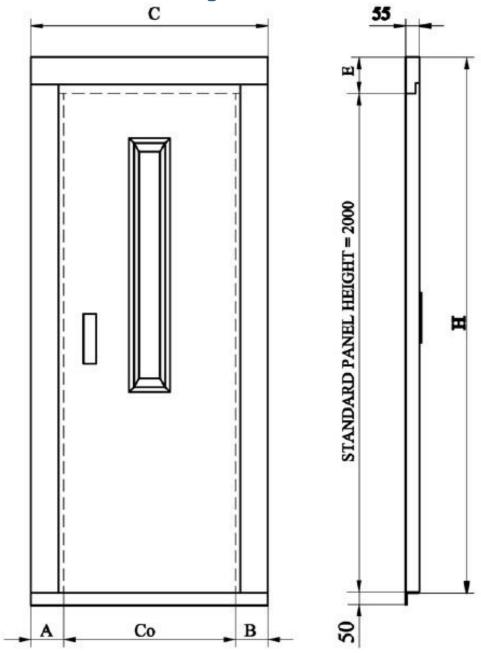

# 2. Semi Automatic Landing Door Dimensions

Figure 1

|   | Co       | 600  | 650  | 700  | 750  | 800  | 850  | 900  | 950  | 1000 |
|---|----------|------|------|------|------|------|------|------|------|------|
| A | Standard | 130  | 130  | 130  | 130  | 130  | 130  | 130  | 130  | 130  |
|   | Min.     | 120  | 120  | 120  | 120  | 120  | 120  | 120  | 120  | 120  |
| _ | Standard | 130  | 130  | 130  | 130  | 130  | 130  | 130  | 130  | 130  |
| В | Min.     | 90   | 90   | 90   | 90   | 90   | 90   | 90   | 90   | 90   |
| С |          | 860  | 910  | 960  | 1010 | 1060 | 1110 | 1160 | 1210 | 1260 |
| B | Standard | 130  | 130  | 130  | 130  | 130  | 130  | 130  | 130  | 130  |
|   | Min.     | 90   | 90   | 90   | 90   | 90   | 90   | 90   | 90   | 90   |
| н |          | 2135 | 2135 | 2135 | 2135 | 2135 | 2135 | 2135 | 2135 | 2135 |