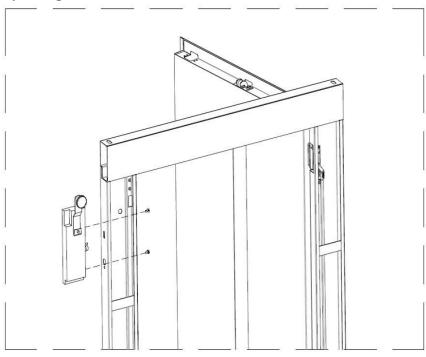

# **4.1.** Assembly of Landing Door Locking Device and Door Closer

Figure 4

As it described in figure assemble door closer into the door leaf and assemble it by using screw.

Figure 5

Ensure that placed locking device correctly into the door frame as it described in figure and then assemble by using screw.